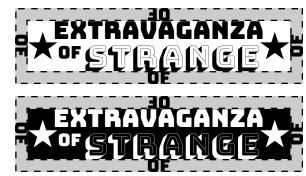

#### **TEXT LOCKUP**

The "of" is used to measure the appropriate amount of clearspace around the lockup.

The lockup is intended for stationary and promotional considerations.