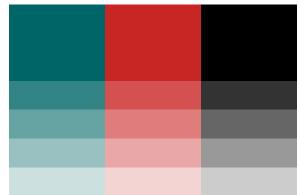

## ★ COLORS

| ATYPICAL TEAL        | CURIOUS CRIMSON      | <b>BLACK SHADES</b> |
|----------------------|----------------------|---------------------|
| Web: 006566          | Web: C82624          | Web: 000000         |
| CMYK: 89, 42, 55, 22 | CMYK: 15, 99, 100, 4 | CMYK: 0, 0, 0, 100  |
| RGB: 0, 101, 102     | RGB: 200, 38, 36     | RGB: 0, 0, 0,       |

Color gradations appear in 80%, 40%, 60%, and 20% tint. White is also acceptable.