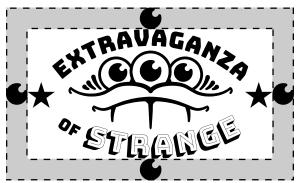

#### ★ POSITIVE

The logo with text is intended for public displays, business cards, and social media.

The creature's central iris is used to measure the appropriate amount of clearspace around the logo.

#### ★ THE CREATURE

The creature logo is intended for sales tags, signatures, and promotional considerations.